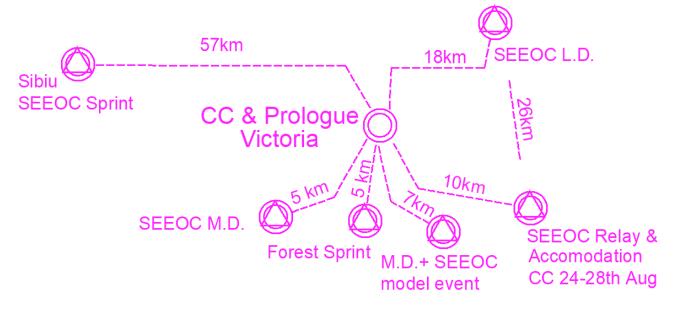

# Schedule

| Day                     | Hours | Event                                                    | Location                    |
|-------------------------|-------|----------------------------------------------------------|-----------------------------|
| Tuesday                 | 12:00 | Competition Center opens in Victoria                     | Victoria City               |
| August 23 <sup>th</sup> |       |                                                          | 45.730200, 24.701149        |
| -                       | 16:00 | City of Victoria Cup 1 <sup>st</sup> race: Forest Sprint | Sumerna Village,            |
|                         |       |                                                          | 45.690455, 24.700603        |
| Wednesday               | 10:00 | <b>SEE(M)OC Model Event</b> and City of Victoria         | Viștea-Mare Canton          |
| August 24 <sup>th</sup> |       | Cup 2 <sup>nd</sup> race: Middle Distance                | 45.692099, 24.738389        |
|                         | 16:00 | SEE(M)OC Sprint Prologue, 1st Romanian                   |                             |
|                         |       | Grand Prix race                                          | Victoria - Center           |
|                         | 18:00 | SEE(M)OC Opening Ceremony at CC                          | 45.730200, 24.701149        |
|                         |       | Flower Ceremony for City of Victoria Cup                 |                             |
| Thursday                | 11:00 | <b>SEE(M)OC Sprint (WRE)</b> and Romanian                | Sibiu - Center              |
| August 25 <sup>th</sup> |       | Grand Prix 2 <sup>nd</sup> race                          | <u>45.796590, 24.151683</u> |
|                         | 14:00 | Prize Giving Ceremony for Sprint at Arena                |                             |
| Friday                  | 10:00 | SEE(M)OC Long Distance (WRE) and                         | Rucăr Village               |
| August 26 <sup>th</sup> |       | Romanian Grand Prix 3 <sup>rd</sup> race                 | <u>45.828717, 24.755555</u> |
|                         | 14:00 | Prize Giving Ceremony for Sprint at Arena                |                             |
| Saturday                | 10:00 | SEE(M)OC Relay and "Purolite" Cup                        | Casa Zmeilor Resort         |
| August 27 <sup>th</sup> |       | Prize Giving Ceremony for Relay at Arena                 | in Drăguș Village           |
|                         | 14:00 | Prize Giving Ceremony for Relay and Purolite             | 45.692519, 24.782093        |
|                         |       | Cup at Arena                                             |                             |
|                         | 20:00 | Banquet at Casa Zmeilor Resort                           |                             |
| Sunday                  | 10:00 | SEE(M)OC Middle Distance (WRE) and                       | Sumerna,                    |
| August 28 <sup>th</sup> |       | Romanian Grand Prix 4 <sup>th</sup> race                 | Ucea Village                |
|                         | 13:30 | Prize Giving Ceremony for M.D. and Romanian              | 45.699138, 24.687686        |
|                         |       | Grand Prix at Arena                                      |                             |

Competition Center (CC) will be in Victoria City (45.730200, 24.701149), on  $23^{rd}$  between 12:00-21:00, and on  $24^{th}$  August, between 12:00-21:00.

Between 25<sup>th</sup> and 28<sup>th</sup>, CC moves at finish arenas 1.5 hours before each race, and closes after each prize-giving ceremony.

At evening hours, CC will be open daily, at "Casa Zmeilor" Resort (45.692519, 24.782093), between 18:00-21:00 in the SEE(M)OC days  $(25^{th} - 27^{th} \text{ of August})$ .

Team Officials Meeting (TOM) shall be organized at CC, every evening before SEEOC races, between 20-21:00 hours.

- Tuesday Forest Sprint in Sumerna village
- August 23<sup>th</sup> Mixed trees forest, with average terrain slopes, high density of pathways and water elements (springs, ponds, water courses). Start will be organized through random draws. Map: scale 1: 5.000, contours 2,5 m

Wednesday Middle Distance - Viștea-Mare Canton

August 24<sup>th</sup> Mixed trees forest, with average terrain slopes, high density of pathways and water elements (springs, ponds, water courses). Start will be organized through random draws. Map: scale 1: 7.500, contours 5m.

<u>Sprint Prologue – City Center of Victoria</u> Small city with low terrain slopes, high density of green spaces between buildings, with various types of fences. Paved area will be around 50-70% of the race length. The traffic will be slowed down during the race. Start will be organized through random draws. Map: scale 1:4.000, contours 2.5m

Thursday Sprint SEE(M)OC – City Center of Sibiu August 25<sup>th</sup> Urban area, about 90% of the lengths will be paved, with low terrain slopes, high density of buildings, running on low traffic streets or pedestrian paved areas. The traffic will be slowed down during the race in key crossings. Start will be organized according to SEE(M)OC rules. Afterwards, National Championships, and then Grand Prix race will start. IOF Rules apply for elite runners. Map: scale 1:4.000, contours 2,5m Long Distance – Rucăr Village Friday August 26<sup>th</sup> Broadleaf forest, with average and high terrain slopes, average density of pathways and many landforms. Mapping has been based on LIDAR survey. Start will be organized according to SEE(M)OC rules. Afterwards, National Championships, and then Grand Prix race will start. IOF Rules apply for elite runners.

|                         | Map: scale 1: 10.000 (SEEOC, SEEMOC, 12-14 and Op)/ 15.000 (WRE), contours 5m           |
|-------------------------|-----------------------------------------------------------------------------------------|
| Saturday                | Relay and "Purolite" Cup – "Casa Zmeilor" Resort in Drăguş Village                      |
| August 27 <sup>th</sup> | Broadleaf forest, with average and high terrain slopes, average density of pathways and |
|                         | many landforms.                                                                         |
|                         | Start will be organized according to SEE(M)OC. Afterwards, "Purolite" Cup race will     |
|                         | start.                                                                                  |
|                         | Map: scale 1:7.500 (SEEMOC, 12-14 and Open) or 10.000 (SEEOC), contours 5m              |
|                         |                                                                                         |
| Sunday                  | <u>Middle Distance – Sumerna, Ucea Village</u>                                          |
| August 28 <sup>th</sup> | Broadleaf forest, with low terrain slopes, high density of small trees, pathways and    |
|                         | rough land. The visibility in August will be low, between 10 and 50 meters outside      |
|                         | paths.                                                                                  |
|                         | Start will be organized according to SEE(M)OC rules. Afterwards, National               |
|                         | Championships, and then Grand Prix race will start. IOF Rules apply for elite runners.  |
|                         | Map: scale 1:7.500 (>35, 12-14 and Open) or 10.000 (SEEOC, 35), contours 5m             |
|                         |                                                                                         |