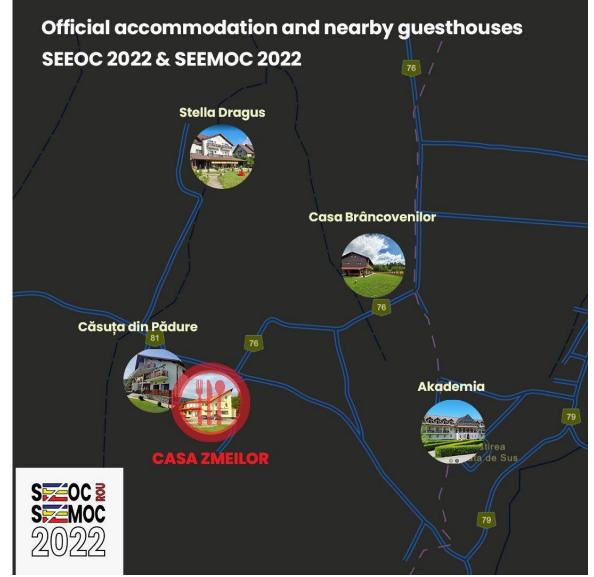

# **Official Accommodation**

# Official accommodation and team meetings shall be in Drăguş Village, 10 km away from the CC.

There will be available rooms in "Casa Zmeilor" guesthouse, and in nearby guesthouses (max 1km away from it), as described below.

Main center: "Casa Zmeilor" Resort - 45.692519, 24.782093

Nearby guesthouses (max.1km away)

Academy guesthouse - 45.690681, 24.794200

Positioning of the accommodation and meals facilities: